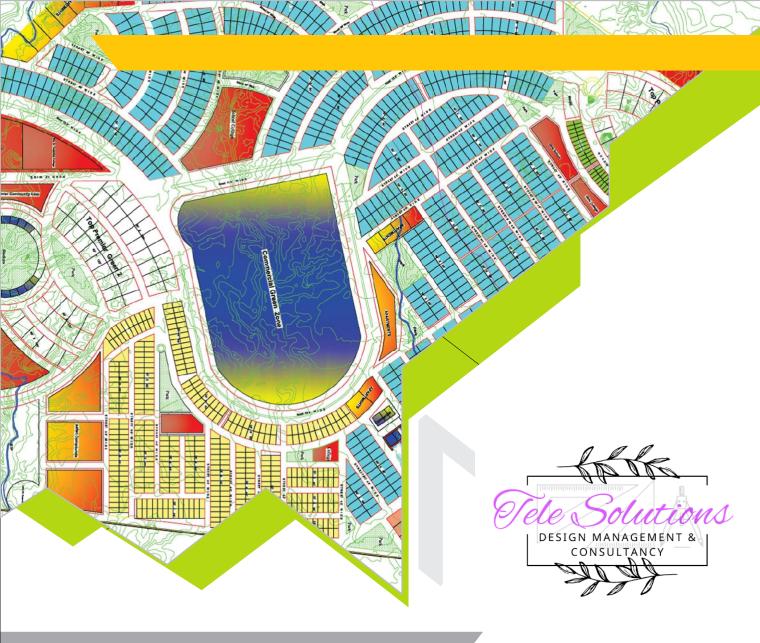

## Infrastructure and Town planning Projects

- 1. Wah Taxila City- Surveying and Mapping 350 Kanal, Taxila, Rawalpindi
- 2. Top City- 2nd Phase Surveying and Mapping 1800 Kanal , Near New Airport, Islamabad
- 3. Re Launch of Sector I-15 Islamabad.
- 4. Master planning of Markaz I-12 Islamabad.
- 5. Master planning of Sector E-12 Islamabad.
- 6. Master planning of Sector E-13 Islamabad.
- 7. Development of Gulshan E Sahat Housing Society Islamabad.
- 8. Urban Renewal in Sector G6, F6 ISB.
- 9. Vertical Development Blue Area Islamabad
- 10. Development of Downtown Islamabad.
- 11. Gandhara Enclave Islamabad
- 12. Disney Land in Sector C 14 Islamabad.