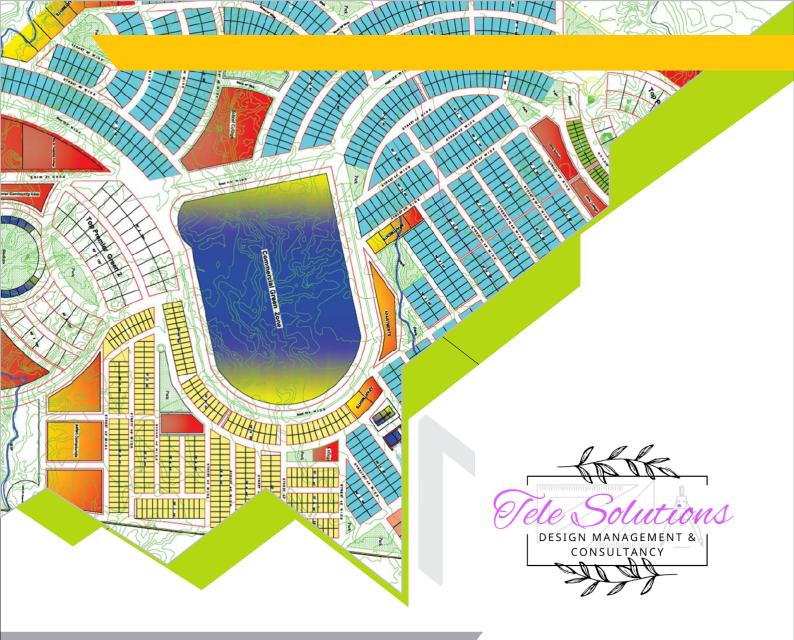

#### Infrastructure and Town planning Projects

- 1. Wah Taxila City- Surveying and Mapping 350 Kanal , Taxila, Rawalpindi
- 2. Top City- 2nd Phase Surveying and Mapping 1800 Kanal, Near New Airport, Islamabad
- 3. Re Launch of Sector I-15 Islamabad.
- 4. Master planning of Markaz I-12 Islamabad.
- 5. Master planning of Sector E-12 Islamabad.
- 6. Master planning of Sector E-13 Islamabad.
- 7. Development of Gulshan E Sahat Housing Society Islamabad.
- 8. Urban Renewal in Sector G6 , F6 ISB.
- 9. Vertical Development Blue Area Islamabad
- 10. Development of Downtown Islamabad.
- 11. Gandhara Enclave Islamabad
- 12. Disney Land in Sector C 14 Islamabad.